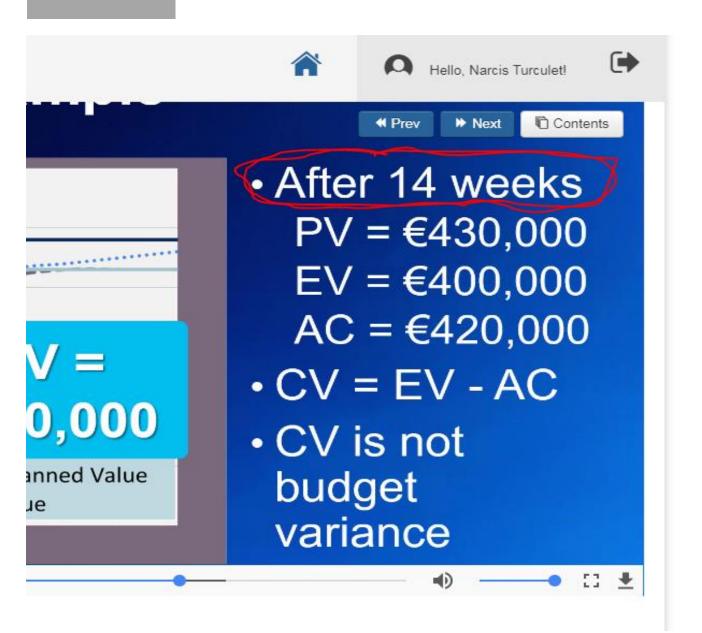

## After 14 weeks

PV = 46500([200000+200000+30000+35000( half EV = 43000((200000+200000+30000)

| Interior | Foundation | Framing & Exterior |        | Interior |         |         |
|----------|------------|--------------------|--------|----------|---------|---------|
| 3 weeks  | 1 week     | 2 weeks            |        | 3 weeks  |         |         |
| 100000   | 30000      | 70000              |        | 100000   |         |         |
|          |            |                    |        |          |         |         |
| eeks     | week 13    | week14             | week15 | week 16  | week 17 | week 18 |
|          | foundation |                    |        |          |         |         |
|          | complete   |                    |        |          |         |         |
|          |            |                    |        |          |         |         |
|          |            |                    |        |          |         |         |