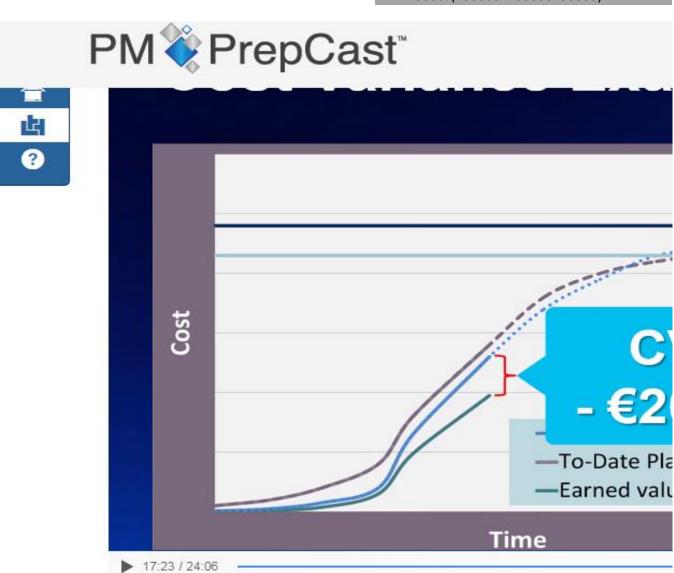

## After 14 weeks

PV = 46500([200000+200000+30000+35000( half EV = 43000((200000+200000+30000)

| Interior | Foundation | Framing & Exterior |        | Interior |         |         |
|----------|------------|--------------------|--------|----------|---------|---------|
| 3 weeks  | 1 week     | 2 weeks            |        | 3 weeks  |         |         |
| 100000   | 30000      | 70000              |        | 100000   |         |         |
|          |            |                    |        |          |         |         |
| eeks     | week 13    | week14             | week15 | week 16  | week 17 | week 18 |
|          | foundation |                    |        |          |         |         |
|          | complete   |                    |        |          |         |         |
|          |            |                    |        |          |         |         |
|          |            |                    |        |          |         |         |